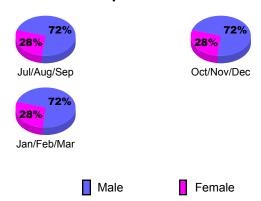

ropped<br>Memb | Gain/<br>Loss of<br>Memb | Gain/<br>Loss of<br>Memb |  |  |  |
| Jul/Aug/Sep        | 30                  | 84                    | -115                      | -31                      | -52                      |  |  |  |
| Oct/Nov/Dec        | 130                 | 123                   | -129                      | -6                       | -18                      |  |  |  |
| Jan/Feb/Mar        | 70                  | 74                    | -69                       | 5                        | -23                      |  |  |  |
| Totals             | 230                 | 281                   | -313                      | -32                      | -93                      |  |  |  |



## **Gender Comparison 2009-2010**

Oct/Nov/Dec

Jan/Feb/Mar

Previous Year