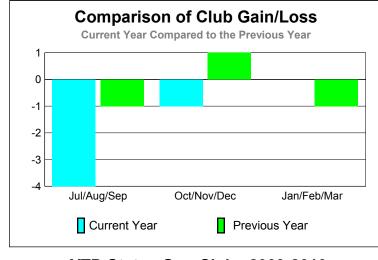

## GMT: JOHN 'JACK' R FERGUSON Location: TEXAS GMT CA: 1

|             |                            | <u>Club</u><br>200            |                                   | <u>Clubs</u><br>2008-2009        |                                  |
|-------------|----------------------------|-------------------------------|-----------------------------------|----------------------------------|----------------------------------|
| Month       | New<br>Club<br><u>Goal</u> | Actual<br>New<br><u>Clubs</u> | Actual<br>Dropped<br><u>Clubs</u> | Gain/<br>Loss of<br><u>Clubs</u> | Gain/<br>Loss of<br><u>Clubs</u> |
| Jul/Aug/Sep | 1                          | 0                             | -4                                | -4                               | -1                               |
| Oct/Nov/Dec | 6                          | 1                             | -2                                | -1                               | 1                                |
| Jan/Feb/Mar | 3                          | 0                             | 0                                 | 0                                | -1                               |
| Totals      | 10                         | 1                             | -6                                | -5                               | -1                               |