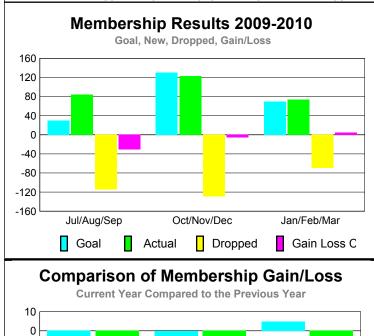

## YTD Status Quo Clubs 2009-2010

| <u> MEMBERSHIP</u> |                     |                       |                           |                          |                          |  |  |  |
|--------------------|---------------------|-----------------------|---------------------------|--------------------------|--------------------------|--|--|--|
|                    |                     | Member                | <u>Membership</u>         |                          |                          |  |  |  |
|                    |                     | 200                   | 2008-2009                 |                          |                          |  |  |  |
| Month              | Net<br>Memb<br>Goal | Actual<br>New<br>Memb | Actual<br>Dropped<br>Memb | Gain/<br>Loss of<br>Memb | Gain/<br>Loss of<br>Memb |  |  |  |
| Jul/Aug/Sep        | 30                  | 84                    | -115                      | -31                      | -52                      |  |  |  |
| Oct/Nov/Dec        | 130                 | 123                   | -129                      | -6                       | -18                      |  |  |  |
| Jan/Feb/Mar        | 70                  | 74                    | -69                       | 5                        | -23                      |  |  |  |
| Totals             | 230                 | 281                   | -313                      | -32                      | -93                      |  |  |  |